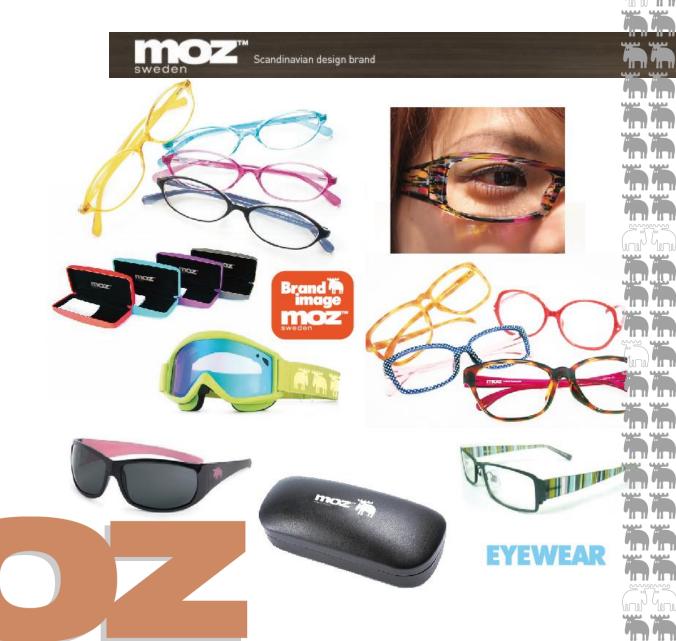

랜드 <모즈 스웨덴:MOZ Sweden>이
여러분의 결으로 찾아갑니다.













Brand Shop



















Brand Shop





















Brand Shop





#### Lamplit





















































## **FASHION** www.moz-forestlabel.jp









#### **KITCHEN APPLIANCES**



































### **BAG/BIG BACKPACK BOOK**































### **BAG/BIG BACKPACK BOOK**

ついた ネイビー 登場!















BIG

NAVY







mozバックバック 特望の新カラー



スウェーデン発の人気ブランド「モズ」

BOOK





































































































Scandinavian design brand













북유럽 감성의 나만의 텀블러

제품의 독특한 개성을 무각시켜 교인로 언테리아가 될 수 있는 디자인을 추고합니다. 모즈만의 아이콘적 스타달과 유니크한 대비원을 당한 디자인 뿐만 아니라 뛰어난 성능의



환경호르몬 걱정은 NO MOZ 텀블러!







































#### TRAVEL ITEM























#### **OUTDOOR STYLE**