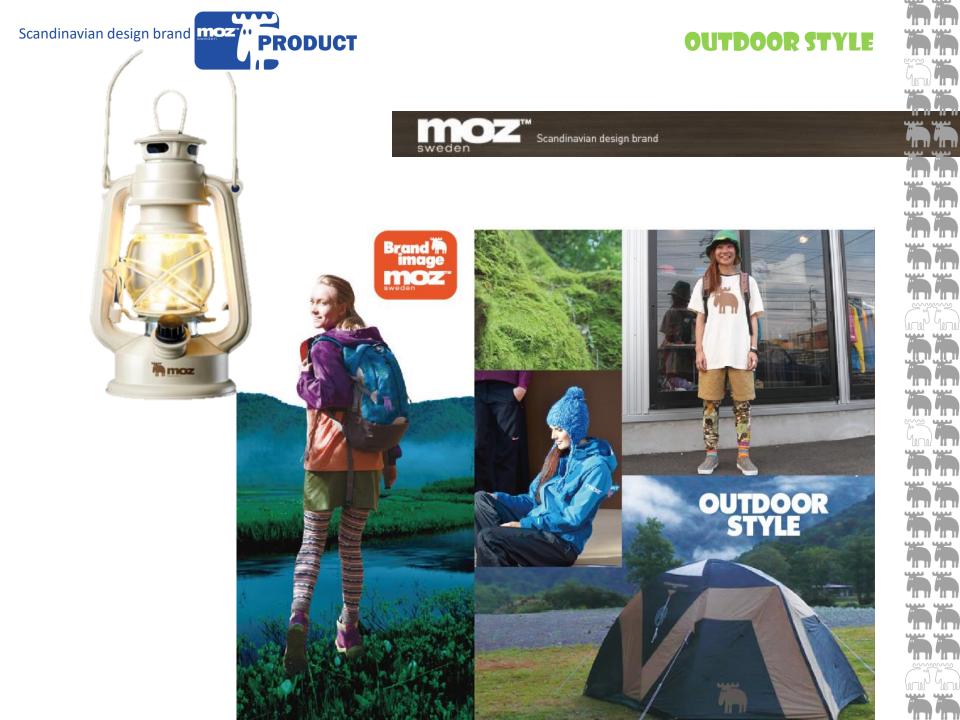

아갑니다.













Brand Shop



















Brand Shop





















Brand Shop





#### Lamplit





















































## **FASHION** www.moz-forestlabel.jp









#### **KITCHEN APPLIANCES**



































### **BAG/BIG BACKPACK BOOK**































### **BAG/BIG BACKPACK BOOK**

ついた ネイビー 登場!















BIG

NAVY







mozバックバック 特望の新カラー



スウェーデン発の人気ブランド「モズ」

BOOK





































































































Scandinavian design brand













북유럽 감성의 나만의 텀블러

제품의 독특한 개성을 무각시켜 교인로 언테리아가 될 수 있는 디자인을 추고합니다. 모즈만의 아이콘적 스타달과 유니크한 대비원을 당한 디자인 뿐만 아니라 뛰어난 성능의



환경호르몬 걱정은 NO MOZ 텀블러!







































#### TRAVEL ITEM























#### **OUTDOOR STYLE**