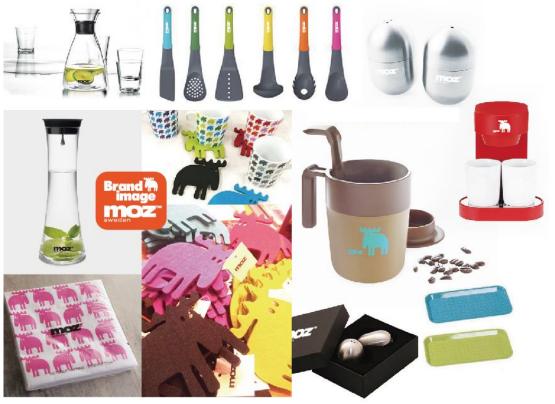

nd Shop





#### Lamplit





















































## **FASHION** www.moz-forestlabel.jp









#### **KITCHEN APPLIANCES**



































### **BAG/BIG BACKPACK BOOK**































### **BAG/BIG BACKPACK BOOK**

ついた ネイビー 登場!















BIG

NAVY







mozバックバック 特望の新カラー



スウェーデン発の人気ブランド「モズ」

BOOK





































































































Scandinavian design brand













북유럽 감성의 나만의 텀블러

제품의 독특한 개성을 무각시켜 교인로 언테리아가 될 수 있는 디자인을 추고합니다. 모즈만의 아이콘적 스타달과 유니크한 대비원을 당한 디자인 뿐만 아니라 뛰어난 성능의



환경호르몬 걱정은 NO MOZ 텀블러!







































#### TRAVEL ITEM























#### **OUTDOOR STYLE**