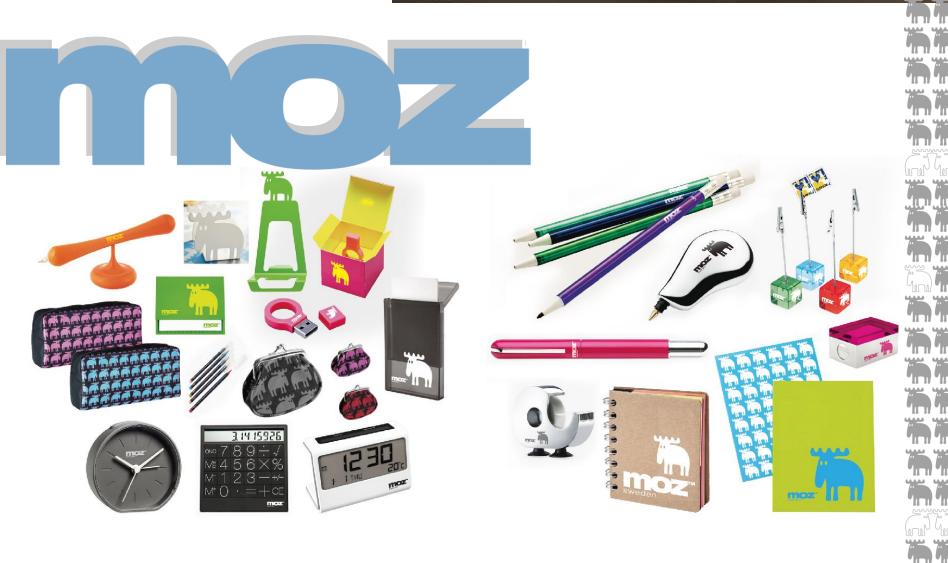

교 리오포름(FARG&FORM)은 1996년 모즈의 작가이자 대표인 안데스바이린(Anders Bylin)이 설립한 스웨덴 기업으로, 북유럽 특유의 깨끗함과 다채로운색을 디자인에 녹여낸 브랜드로 각광을 받고 있습니다. 페리오포름(FARG&FORM)사의 4가지 대표적인 디자인 컨셉으로는 홉(HOME), 모즈(MOZ), 에른스트(ERNST), 키즈(KIDS)가 있으며 그중 가장 대표적인 <MOZ sweden>은 스칸디나비아 국가 뿐만 아니라 영국, 독일, 일본에서까지 인기를 얻고 있는 글로벌 브랜드입니다.

#### 페리오포름(FARG&FORM)은 1996년 모즈의 작가이자 대표인

안데스바이린(Anders Bylin)이 설립한 스웨덴 기업으로, 북유럽 특유의 깨끗함과 다채로운 색을 디자인에 녹여낸 브랜드로각광을 받고 있습니다.

Catalog - SPRING NEWS 2017

Take a look >

www.mozsweden.com www.fargform.com

#### F:RG FORM SWEDEN

Moz Sweden(모즈 스웨덴)은 홈데코/인테리어소품 / 주방 등을 통하여 얻은 브랜드 명성을 바탕으로 패션, 패션잡화 사업을 비롯하여 다양한 사업 분야로 확장되고 있어 토털 라이프스타일 브랜드로 자리매김 되고 있습니다. 특히 가까운 일본에서는 백화점과 전문 디자인 숍을 통해 소개되고 있어 국내 많은 소비자들에게도 급속도로