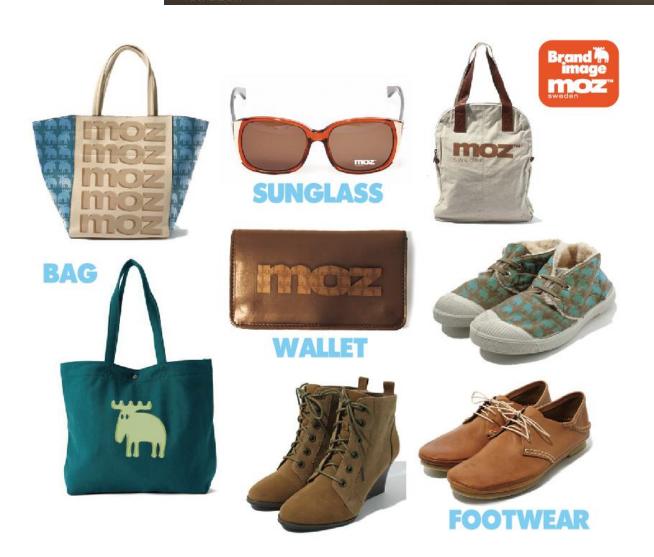

### **BAG/BIG BACKPACK BOOK**

### **BAG/BIG BACKPACK BOOK**

ついた ネイビー 登場!

BIG

NAVY

mozバックバック 特望の新カラー

スウェーデン発の人気ブランド「モズ」

BOOK

Scandinavian design brand