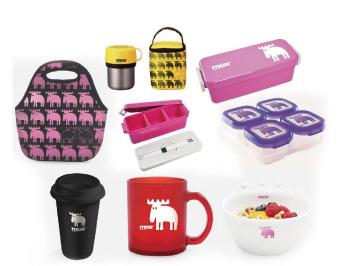

#### **KITCHEN APPLIANCES**

북유럽 감성의 나만의 텀블러

제품의 독특한 개성을 무각시켜 교인로 언테리아가 될 수 있는 디자인을 추고합니다. 모즈만의 아이콘적 스타달과 유니크한 대비원을 당한 디자인 뿐만 아니라 뛰어난 성능의

환경호르몬 걱정은 NO MOZ 텀블러!

#### TRAVEL ITEM