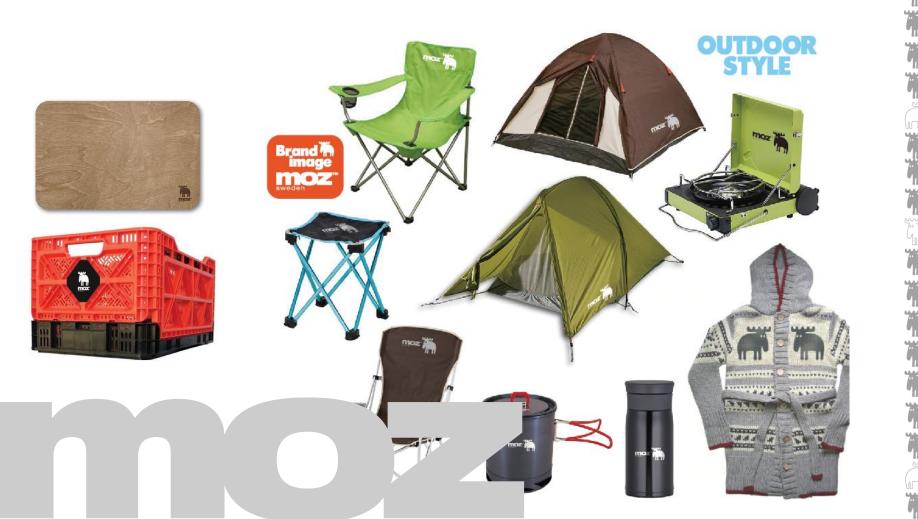

Brand Shop





















Brand Shop





#### Lamplit





















































## **FASHION** www.moz-forestlabel.jp









#### **KITCHEN APPLIANCES**



































### **BAG/BIG BACKPACK BOOK**































### **BAG/BIG BACKPACK BOOK**

ついた ネイビー 登場!















BIG

NAVY







mozバックバック 特望の新カラー



スウェーデン発の人気ブランド「モズ」

BOOK





































































































Scandinavian design brand













북유럽 감성의 나만의 텀블러

제품의 독특한 개성을 무각시켜 교인로 언테리아가 될 수 있는 디자인을 추고합니다. 모즈만의 아이콘적 스타달과 유니크한 대비원을 당한 디자인 뿐만 아니라 뛰어난 성능의



환경호르몬 걱정은 NO MOZ 텀블러!







































#### TRAVEL ITEM























#### **OUTDOOR STYLE**