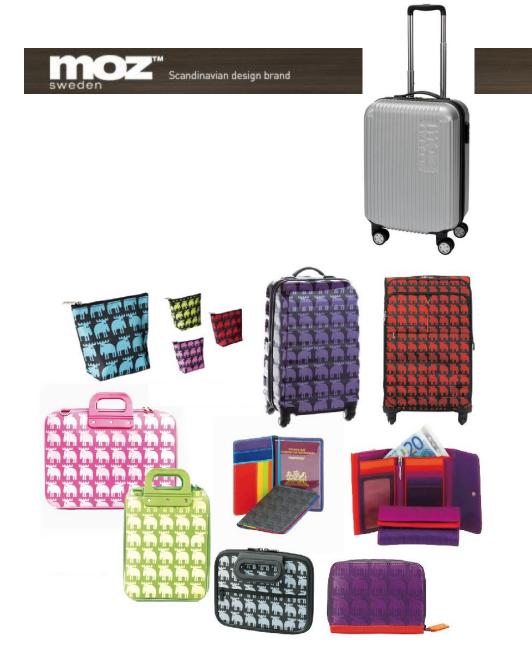

여러분의 결으로 찾아갑니다.













Brand Shop



















Brand Shop





















Brand Shop





#### Lamplit





















































## **FASHION** www.moz-forestlabel.jp









#### **KITCHEN APPLIANCES**



































### **BAG/BIG BACKPACK BOOK**































### **BAG/BIG BACKPACK BOOK**

ついた ネイビー 登場!















BIG

NAVY







mozバックバック 特望の新カラー



スウェーデン発の人気ブランド「モズ」

BOOK





































































































Scandinavian design brand













북유럽 감성의 나만의 텀블러

제품의 독특한 개성을 무각시켜 교인로 언테리아가 될 수 있는 디자인을 추고합니다. 모즈만의 아이콘적 스타달과 유니크한 대비원을 당한 디자인 뿐만 아니라 뛰어난 성능의



환경호르몬 걱정은 NO MOZ 텀블러!







































#### TRAVEL ITEM























#### **OUTDOOR STYLE**