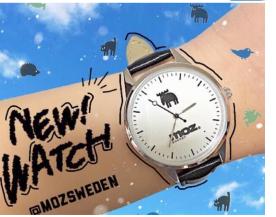

#### 페리오포름(FARG&FORM)은 1996년 모즈의 작가이자 대표인

안데스바이린(Anders Bylin)이 설립한 스웨덴 기업으로, 북유럽 특유의 깨끗함과 다채로운 색을 디자인에 녹여낸 브랜드로각광을 받고 있습니다.

Catalog - SPRING NEWS 2017

Take a look >

www.mozsweden.com www.fargform.com