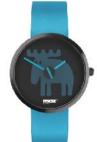

소칸디나비아 감성의 모즈는 상징물인 엘크의 어딘지 모르게 서투른 표정과 사랑스러움이 섞여, 브랜드를 접하는 모든 사람들에게 감성적 고급스러움을 전달합니다.

현재 모즈(MOZ) 상품은 스웨덴 뿐만 아니라 덴마크,핀란드, 노르웨이 등의 유럽대륙에서 선풍적인 반응을 통해 가장 강력한 디자인 브랜드로 자리매김하고 있으며 최근 아시아, 특히 일본에서 크게 인기를 얻으며 브랜드사업을 확장하고 있습니다.

교 리오포름(FARG&FORM)은 1996년 모즈의 작가이자 대표인 안데스바이린(Anders Bylin)이 설립한 스웨덴 기업으로, 북유럽 특유의 깨끗함과 다채로운색을 디자인에 녹여낸 브랜드로 각광을 받고 있습니다. 페리오포름(FARG&FORM)사의 4가지 대표적인 디자인 컨셉으로는 홉(HOME), 모즈(MOZ), 에른스트(ERNST), 키즈(KIDS)가 있으며 그중 가장 대표적인 <MOZ sweden>은 스칸디나비아 국가 뿐만 아니라 영국, 독일, 일본에서까지 인기를 얻고 있는 글로벌 브랜드입니다.