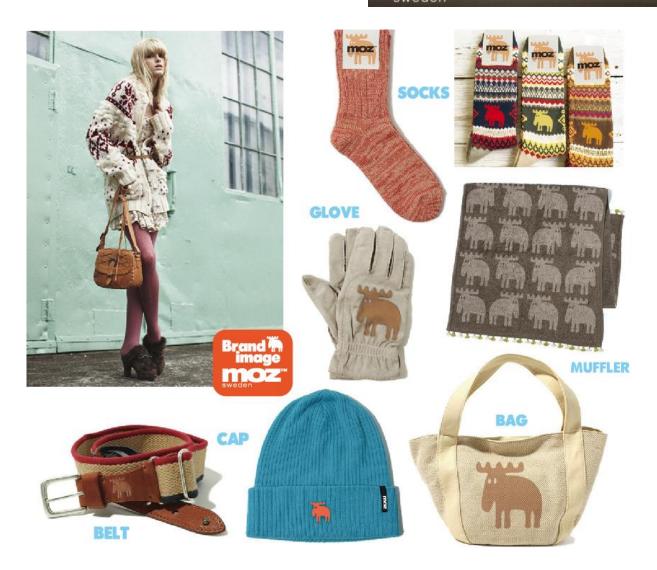

찾아갑니다.













Brand Shop



















Brand Shop





















Brand Shop





#### Lamplit





















































## **FASHION** www.moz-forestlabel.jp









#### **KITCHEN APPLIANCES**



































### **BAG/BIG BACKPACK BOOK**































### **BAG/BIG BACKPACK BOOK**

ついた ネイビー 登場!















BIG

NAVY







mozバックバック 特望の新カラー



スウェーデン発の人気ブランド「モズ」

BOOK





































































































Scandinavian design brand













북유럽 감성의 나만의 텀블러

제품의 독특한 개성을 무각시켜 교인로 언테리아가 될 수 있는 디자인을 추고합니다. 모즈만의 아이콘적 스타달과 유니크한 대비원을 당한 디자인 뿐만 아니라 뛰어난 성능의



환경호르몬 걱정은 NO MOZ 텀블러!







































#### TRAVEL ITEM























#### **OUTDOOR STYLE**