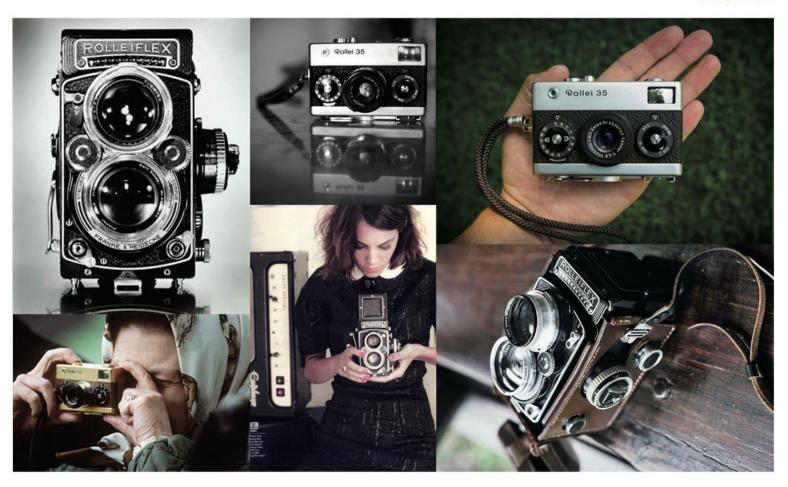

#### Rollei

1920, by Paul Franke and Reinhold Heideke
Two of them, have established at Franche und Braunschweig
Heidekke. Beginning with the production of stereo cameras, in 1929,
as soon as we announced the "RolleiFlex 6X6", a twin-lens reflex
camera that caused a huge sensation, The name of the Rollei
company quickly spread throughout the world.

And Rollei's advanced technology and tradition I've announced a great camera. After the

evolution of the twin-lens reflex camera and the announcement of Baby Rollei, in 1966, another masterpiece, the "Rollei 35" was released.

In 1970, we started manufacturing single- lens reflex cameras and created famous machines such as SL35, SL66, and SLX. "Rollei Flex", which has had a great influence on the history of photography since the announcement of "Rollei Flex 6X6", has continued to develop under constant technological innovation.

In 2003, the wide-roller camera "Rollei Flex 4.0FW" and the world-wide 6x6cm autofocus-eye reflex camera "Rollei Flex 6008AF" were released.

Furthermore, in 2008, the medium format hybrid camera "Rollei Flex Hy6" was released. 3 Until now and now, Laurai has continued to create the world's best camera.