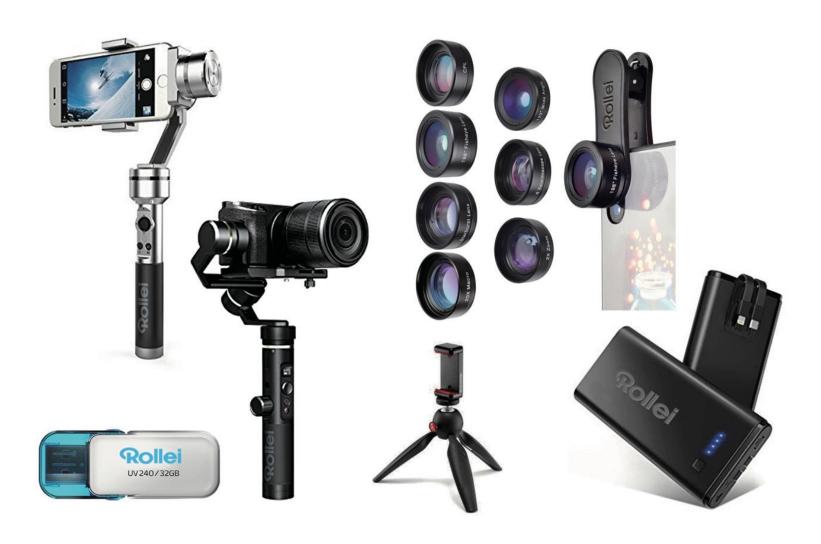

#### **Celebrities**

Rollei products distribute in more than 20 European countries with digital camera, video camera, action camera, digital photoframe, film scanner, tripod, photo and i-phone accessories.

In 2007, Rollei products expands in more than 20 European countries with digital camera, video camera, action camera, digital photoframe, film scanner, tripod, photo and i-phone accessories.

AD Rollei

LICENSE PRODUCT IMAGES