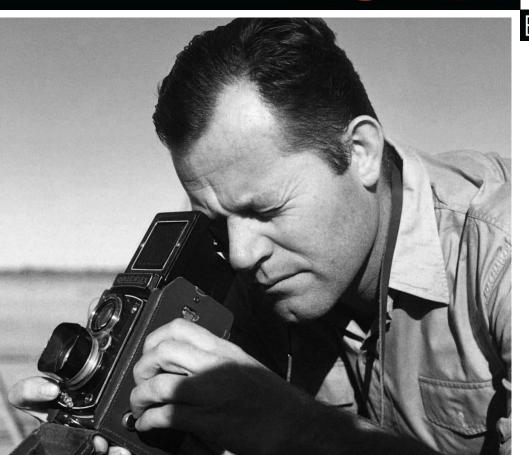

#### Rollei

1920, by Paul Franke and Reinhold Heideke
Two of them, have established at Franche und Braunschweig
Heidekke. Beginning with the production of stereo cameras, in 1929,
as soon as we announced the "RolleiFlex 6X6", a twin-lens reflex
camera that caused a huge sensation, The name of the Rollei
company quickly spread throughout the world.