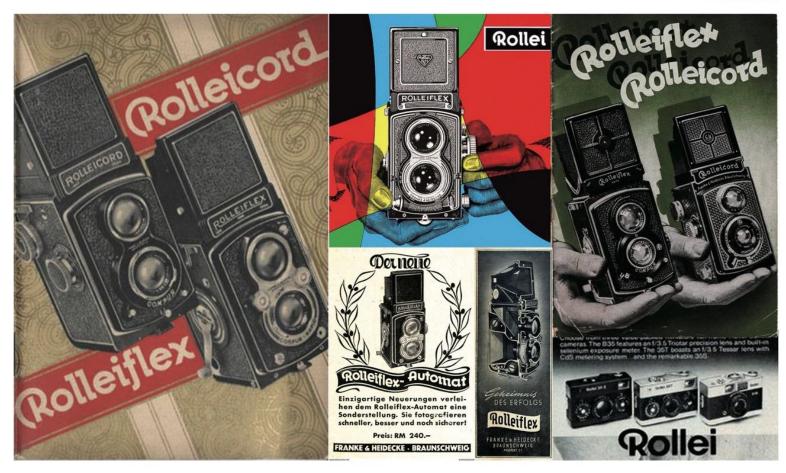

#### Rollei

1920, by Paul Franke and Reinhold Heideke
Two of them, have established at Franche und Braunschweig
Heidekke. Beginning with the production of stereo cameras, in 1929,
as soon as we announced the "RolleiFlex 6X6", a twin-lens reflex
camera that caused a huge sensation, The name of the Rollei
company quickly spread throughout the world.

And Rollei's advanced technology and tradition I've announced a great camera. After the

evolution of the twin-lens reflex camera and the announcement of Baby Rollei, in 1966, another masterpiece, the "Rollei 35" was released.

In 1970, we started manufacturing single- lens reflex cameras and created famous machines such as SL35, SL66, and SLX. "Rollei Flex", which has had a great influence on the history of photography since the announcement of "Rollei Flex 6X6", has continued to develop under constant technological innovation.

In 2003, the wide-roller camera "Rollei Flex 4.0FW" and the world-wide 6x6cm autofocus-eye reflex camera "Rollei Flex 6008AF" were released.

Furthermore, in 2008, the medium format hybrid camera "Rollei Flex Hy6" was released. 3 Until now and now, Laurai has continued to create the world's best camera.