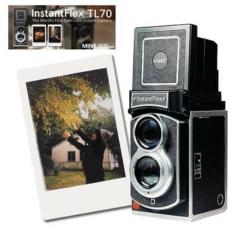

In 2003, the wide-roller camera "Rollei Flex 4.0FW" and the world-wide 6x6cm autofocus-eye reflex camera "Rollei Flex 6008AF" were released.

Furthermore, in 2008, the medium format hybrid camera "Rollei Flex Hy6" was released. 3 Until now and now, Laurai has continued to create the world's best camera.