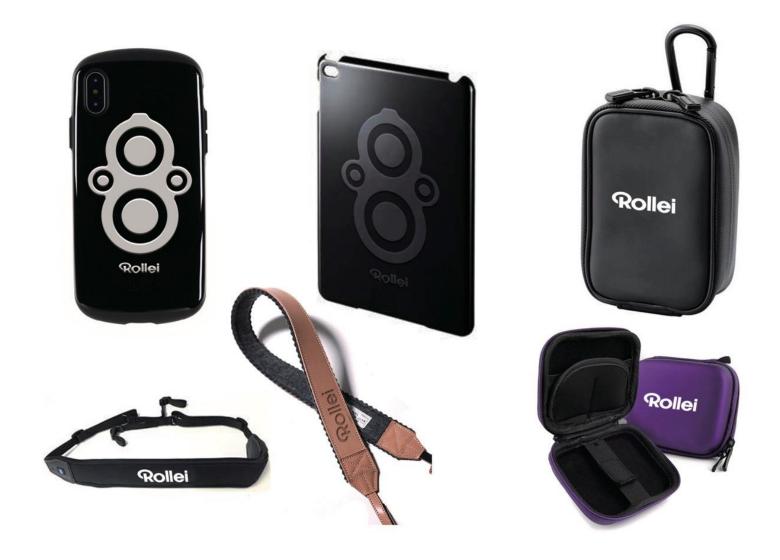

#### **Celebrities**

Rollei products distribute in more than 20 European countries with digital camera, video camera, action camera, digital photoframe, film scanner, tripod, photo and i-phone accessories.

In 2007, Rollei products expands in more than 20 European countries with digital camera, video camera, action camera, digital photoframe, film scanner, tripod, photo and i-phone accessories.

AD Rollei

LICENSE PRODUCT IMAGES