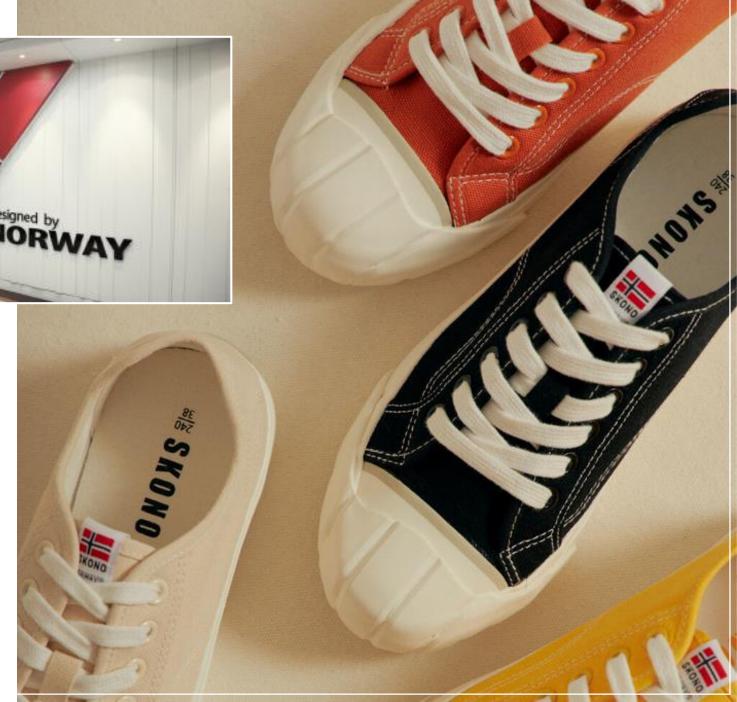

Though it expresses the light color which is a energy for your routine,

SKONO prefers simplicity to fanciness and even its form is simple.

The persistence of SKONO which is directly inspecting all the products being released one by one is also a strong will to show customers the highest quality products.