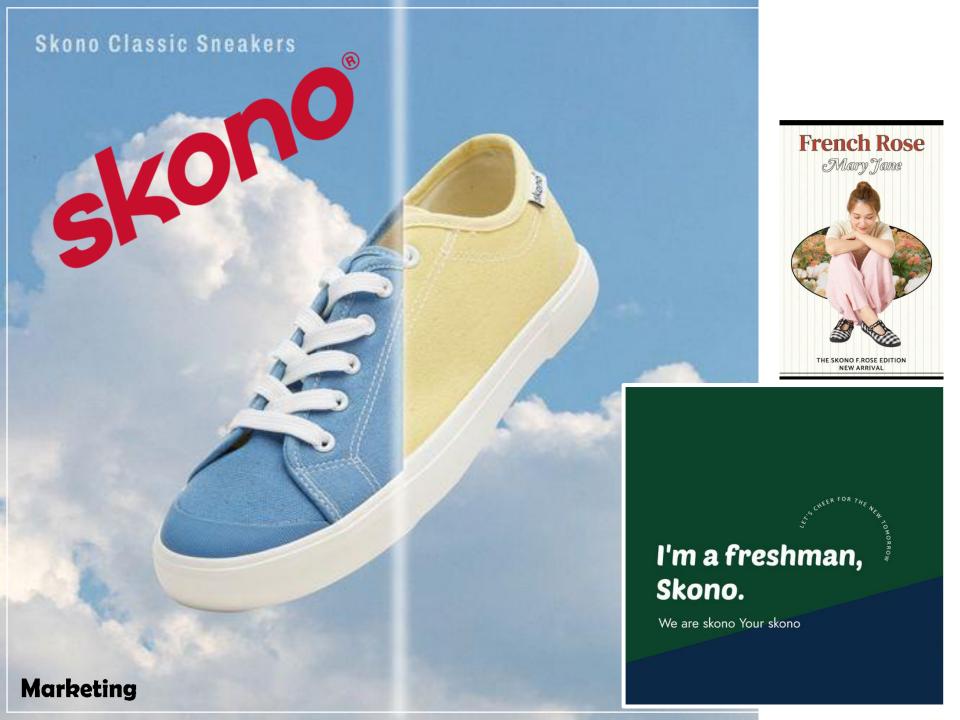

Norwegian fashion shoe brand SKONO has selected Korea's best actress Kim So-hyun as its exclusive model and unveiled its 2017 SS season lookbook, Norway's Forest.

#### **EVERY DAY, MY DAY**



**FALL WINTER 2017** 



Collection













# 脂SKONO

Norwegian fashion shoe brand SKONO has selected Korea's best actress Kim So-hyun as its exclusive model and unveiled its 2017 SS season lookbook, Norway's Forest.







Stortorget,



Always Like Saturday In Malmö





L/lg SCLHOHING



III S K O N O





**Collection** 

















































## HESKONO

**Marketing** 

















@skono\_official













#### **Share Your Daily Look**

안녕 스코노피플! 센스 넘치는 데일리룩을 공유해주세요.







@skono\_official









**Marketing** 

































#### **#**■SKONO







#### skono\*







**SKONO** 

**RENEWAL STORY** 





안녕 스코노피플! 센스 넘지는 데일리목을 공유해주세요. 사제3 성화 Se 스러워링을 위한 소프를 받는다면 바로 여기서

















SKONO

E Design by NORWAY







**Marketing** 



























Copyright ©2021 skono Co. All Rights Reserved





· BEIGE · I

· MAVV

WHITE BLACK







**Opening** 

**Marketing** 

#### SKONO EDesign by NORWAY



NOA Premium kids collection 2014



#### **KIDS**

SCF7952KD11 / \(\psi\)99,000 EUR 25~33.5 (140~210mm, Unit/10mm)

SCF7953KD11 / \(\psi\)99,000 EUR 25~33.5 (140~210mm, Unit/10mm)

SCF7954KD41 / W99,000

EUR 25~31 (140~190mm, Unit/10mm)



SCF7952KD31 / ₩99,000 EUR 25~33.5 (140~210mm, Unit/10mm)

SCF7953KD21 / W99,000 EUR 25~33.5 (140~210mm, Unit/10mm)