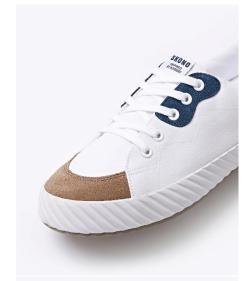

#### The Mind-Soothing Design / STABILITY OF MIND

Design virtues of Norway, where the SKONO was born, are simple.

It strives to reproduce the three core values;

Simple, practical, and do not miss functionality.

Though it expresses the light color which is a energy for your routine,

SKONO prefers simplicity to fanciness and even its form is simple.

The persistence of SKONO which is directly inspecting all the products being released one by one is also a strong will to show customers the highest quality products.