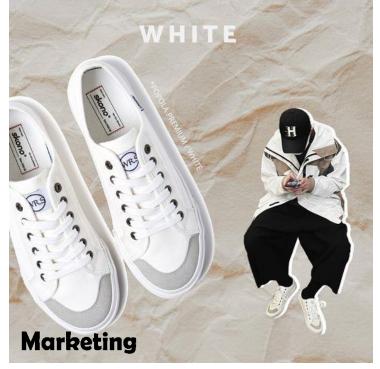

es of SKONO Its expressed unique and warm sensibility of Northern Europe.





**##SKONO** 







































































Norwegian fashion shoe brand SKONO has selected Korea's best actress Kim So-hyun as its exclusive model and unveiled its 2017 SS season lookbook, Norway's Forest.

#### **EVERY DAY, MY DAY**



**FALL WINTER 2017** 



Collection













# 脂SKONO

Norwegian fashion shoe brand SKONO has selected Korea's best actress Kim So-hyun as its exclusive model and unveiled its 2017 SS season lookbook, Norway's Forest.







Stortorget,



Always Like Saturday In Malmö





L/lg SCLHOHING



III S K O N O





**Collection** 

















































## HESKONO

**Marketing** 

















@skono\_official













#### **Share Your Daily Look**

안녕 스코노피플! 센스 넘치는 데일리룩을 공유해주세요.







@skono\_official









**Marketing** 

































#### **#**■SKONO







#### skono\*







**SKONO** 

**RENEWAL STORY** 





안녕 스코노피플! 센스 넘지는 데일리목을 공유해주세요. 사제3 성화 Se 스러워링을 위한 소프를 받는다면 바로 여기서

















SKONO

E Design by NORWAY







**Marketing** 



























Copyright ©2021 skono Co. All Rights Reserved





· BEIGE · I

· MAVV

WHITE BLACK







**Opening** 

**Marketing** 

#### SKONO EDesign by NORWAY



NOA Premium kids collection 2014



#### **KIDS**

SCF7952KD11 / \(\psi\)99,000 EUR 25~33.5 (140~210mm, Unit/10mm)

SCF7953KD11 / \(\psi\)99,000 EUR 25~33.5 (140~210mm, Unit/10mm)

SCF7954KD41 / W99,000

EUR 25~31 (140~190mm, Unit/10mm)



SCF7952KD31 /