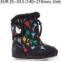

#### **KIDS**

SCF7952KD11 / \(\psi\)99,000 EUR 25~33.5 (140~210mm, Unit/10mm)

SCF7953KD11 / \(\psi\)99,000 EUR 25~33.5 (140~210mm, Unit/10mm)

SCF7954KD41 / W99,000

EUR 25~31 (140~190mm, Unit/10mm)

SCF7952KD31 / ₩99,000 EUR 25~33.5 (140~210mm, Unit/10mm)

SCF7953KD21 / W99,000 EUR 25~33.5 (140~210mm, Unit/10mm)

SCS7950KD11 / \+59,000 EUR 26~33.5 (150~210mm, Unit/10mm)

SCF7953KD41 / W99,000 EUR 25~33.5 (140~210mm, Unit/10mm)

SCS7950KD21 / \+59,000 EUR 26~33.5 (150~210mm, Unit/10mm)

SCS7950KD41 / W59,000 EUR 26~33.5 (150~210mm, Unit/10mm)

SCF7952KD71 / ₩99,000 EUR 25~33.5 (140~210mm, Unit/10mr

SCF7954KD11 / W99,000 EUR 25~31 (140~190mm, Unit/10mm)

KIDS

WTL7982MK11 / W79,000 M(95)~XL(105)