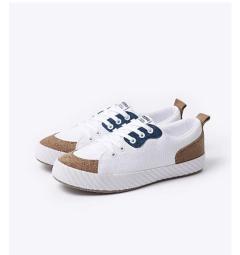

#### The Mind-Soothing Design / STABILITY OF MIND

Design virtues of Norway, where the SKONO was born, are simple.

It strives to reproduce the three core values;

Simple, practical, and do not miss functionality.

Though it expresses the light color which is a energy for your routine,

SKONO prefers simplicity to fanciness and even its form is simple.

The persistence of SKONO which is directly inspecting all the products being released one by one is also a strong will to show customers the highest quality products.