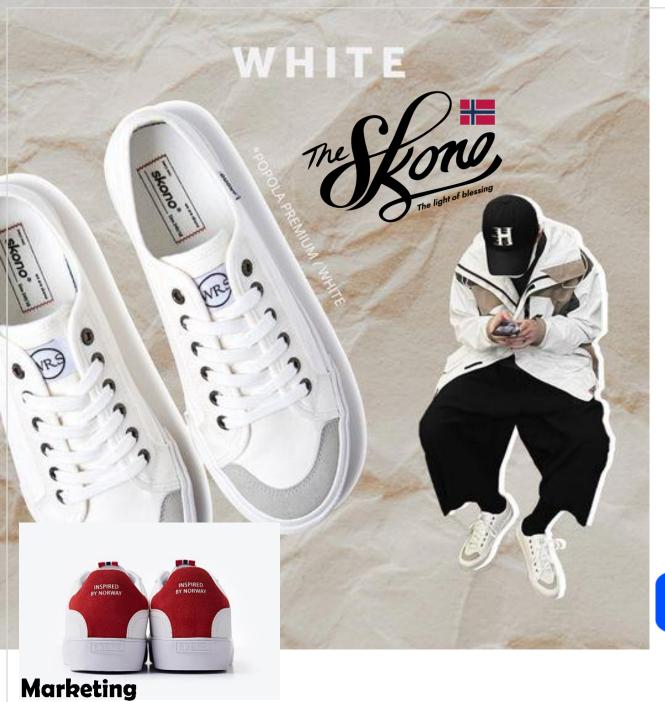

ONO Its expressed unique and warm sensibility of Northern Europe.





**##SKONO** 







































































Norwegian fashion shoe brand SKONO has selected Korea's best actress Kim So-hyun as its exclusive model and unveiled its 2017 SS season lookbook, Norway's Forest.

#### **EVERY DAY, MY DAY**



**FALL WINTER 2017** 



Collection













# 脂SKONO

Norwegian fashion shoe brand SKONO has selected Korea's best actress Kim So-hyun as its exclusive model and unveiled its 2017 SS season lookbook, Norway's Forest.







Stortorget,



Always Like Saturday In Malmö





L/lg SCLHOHING



III S K O N O





**Collection** 

















































## HESKONO

**Marketing** 

















@skono\_official













#### **Share Your Daily Look**

안녕 스코노피플! 센스 넘치는 데일리룩을 공유해주세요.







@skono\_official









**Marketing** 

































#### **#**■SKONO







#### skono\*







**SKONO** 

**RENEWAL STORY** 





안녕 스코노피플! 센스 넘지는 데일리목을 공유해주세요. 사제3 성화 Se 스러워링을 위한 소프를 받는다면 바로 여기서

















SKONO

E Design by NORWAY







**Marketing** 



























Copyright ©2021 skono Co. All Rights Reserved





· BEIGE · I

· MAVV

WHITE BLACK







**Opening** 

**Marketing** 

#### SKONO EDesign by NORWAY



NOA Premium kids collection 2014



#### **KIDS**

SCF7952KD11 / \(\psi\)99,000 EUR 25~33.5 (140~210mm, Unit/10mm)

SCF7953KD11 / \(\psi\)99,000 EUR 25~33.5 (140~210mm, Unit/10mm)

SCF7954KD41 / W99,000

EUR 25~31 (140~190mm, Unit/10mm)



SCF7952KD31 / ₩99,000