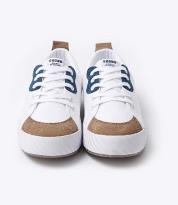

#### The Mind-Soothing Design / STABILITY OF MIND

Design virtues of Norway, where the SKONO was born, are simple.

It strives to reproduce the three core values;

Simple, practical, and do not miss functionality.

Though it expresses the light color which is a energy for your routine,

SKONO prefers simplicity to fanciness and even its form is simple.

The persistence of SKONO which is directly inspecting all the products being released one by one is also a strong will to show customers the highest quality products.