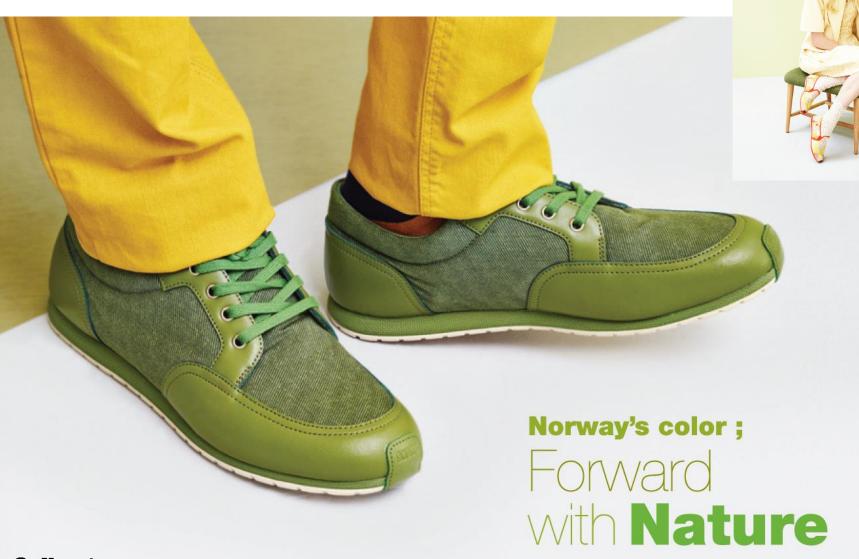

#### S K O N O Design by NORWAY

Collection

SKONO SPRING & SUMMER COLLECTION 2014

Norway's color