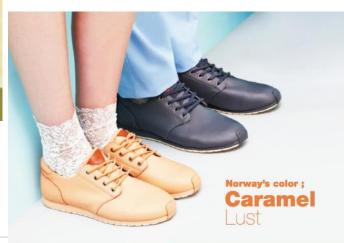

#### S K O N O Design by NORWAY

Collection

SKONO SPRING & SUMMER COLLECTION 2014

Norway's color