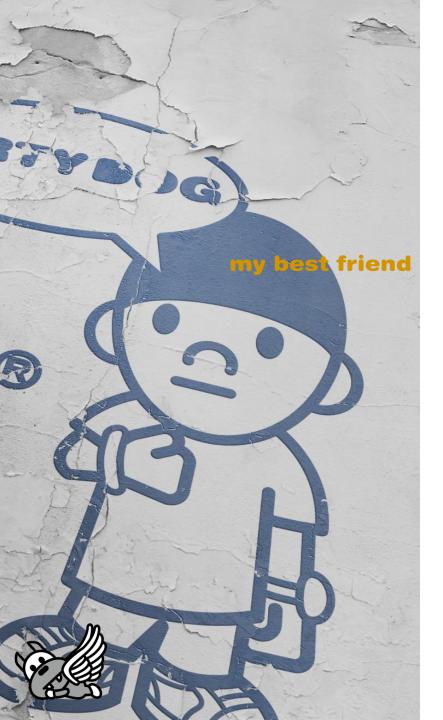

# DIRTY DOG® JOHN HOWARD BRAND STOFY

2000년 서울 홍대 스트릿패션으로 태어난 [더티독]이

2024년 새로운 [존하워드] 모습으로 다시 태어난다.

밀레니엄 스트릿 패션브랜드 [더티독 - John Haward]

더티독은 2000년 서울 신촌/ 홍대를 중심의 Road shop 형태로 미레니엄시대를 테마로 첫 선을 보인 스트 릿 브랜드로 젊은층을 대상으로 많은 인기를 누렸던 스트릿브랜드입니다. 2024년 더티독은 [존하워드]를 메인타이틀로 변신한 새로운 모습의 브랜드로 2024년 리뉴얼되어 여러분을 찾아갑니다.

Born in 2000 as a streetwear brand in Hongdae, Seoul, [Dirty Dog] is reborn in 2024 as [John Howard].

Dirty Dog is a street brand that debuted in 2000 in the form of a road shop centered in Sinchon and Hongdae, Seoul, with a millennial theme and was very popular among young people. In 2024, Dirty Dog is renewed as a brand with a new look with [John Howard] as the main title.

#### **JOHN HOWARD**

더티독[존하워드]은 2000년 1월 1일 미국 뉴욕 브루클린의 힙팝을 사랑하는 음악가 가정에서 밀레니엄 데이에 태어났습니다. 어려서부터 보고 듣고 자란 음악적 환경과 타고난 재능으로 뉴욕의 유명 클럽 DJ가 되어 자신의 타고난 끼를 맘껏 발산하며 스타 DJ로 성장하였습니다.

더티독은 두발로 걷고, 인간처럼 말과 행동을 하지만 본인 스스로 사냥개 (도베르람핀처) 의 혈통을 자랑스럽게 여기며 동물과 인간사회를 누비며 좌중우돌 행복한 나날을 보내고 있습니다

His musical upbringing and natural talent led him to become a famous club DJ in New York City. Dirty Dog [John Howard] walks on two legs, speaks and acts like a human, but he is proud of his hunting dog (doberman pinchers) heritage and lives happily left and right in animal and human society.