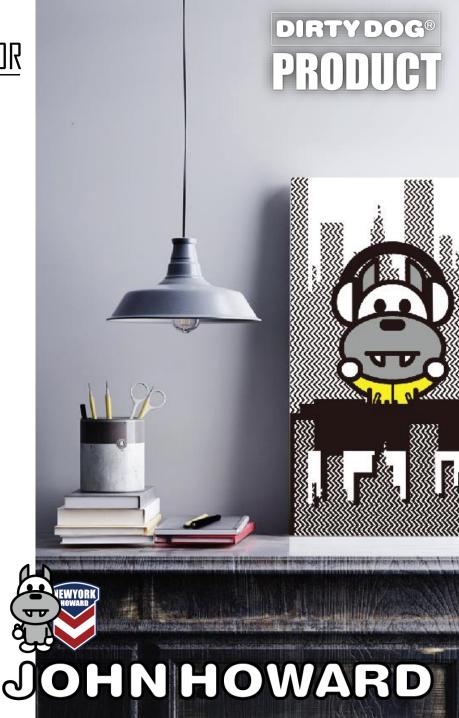

# INTERIOR

WOOD FRAME MADE IN KOREA

WHITE FRAME MADE IN KOREA

D-DOG LOOKBOOK MADE IN KOREA