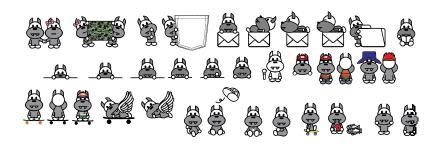

#### **JOHN HOWARD**

더티독[존하워드]은 2000년 1월 1일 미국 뉴욕 브루클린의 힙팝을 사랑하는 음악가 가정에서 밀레니엄 데이에 태어났습니다. 어려서부터 보고 듣고 자란 음악적 환경과 타고난 재능으로 뉴욕의 유명 클럽 DJ가 되어 자신의 타고난 끼를 맘껏 발산하며 스타 DJ로 성장하였습니다.

더티독은 두발로 걷고, 인간처럼 말과 행동을 하지만 본인 스스로 사냥개 (도베르람핀처) 의 혈통을 자랑스럽게 여기며 동물과 인간사회를 누비며 좌중우돌 행복한 나날을 보내고 있습니다

His musical upbringing and natural talent led him to become a famous club DJ in New York City. Dirty Dog [John Howard] walks on two legs, speaks and acts like a human, but he is proud of his hunting dog (doberman pinchers) heritage and lives happily left and right in animal and human society.

# JOHN HOWARD

CHARACTER

D-Dog의 가장친한 친구이자 음악활동의 동반자인 존 하워드 / 더티와 또다른 음악적인 취향으로 새로운 장르를 개척하고 있는 힙합계의 새로운 뮤지션