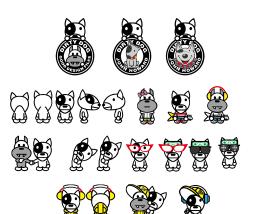

# JOHN HOWARD

CHARACTER

#### **JOHN HOWARD**

더티독[존하워드]은 2000년 1월 1일 미국 뉴욕 브루클린의 힙팝을 사랑하는 음악가 가정에서 밀레니엄 데이에 태어났습니다. 어려서부터 보고 듣고 자란 음악적 환경과 타고난 재능으로 뉴욕의 유명 클럽 DJ가 되어 자신의 타고난 끼를 맘껏 발산하며 스타 DJ로 성장하였습니다.

더티독은 두발로 걷고, 인간처럼 말과 행동을 하지만 본인 스스로 사냥개 (도베르람핀처) 의 혈통을 자랑스럽게 여기며 동물과 인간사회를 누비며 좌중우돌 행복한 나날을 보내고 있습니다

# JOHN HOWARD

CHAR/ CTER

His musical upbringing and natural talent led him to become a famous club DJ in New York City. Dirty Dog [John Howard] walks on two legs, speaks and acts like a human, but he is proud of his hunting dog (doberman pinchers) heritage and lives happily left and right in animal and human society.