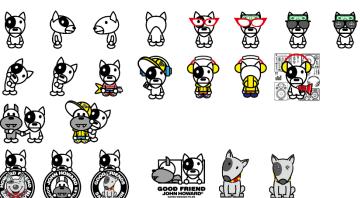

# JOHN HOWARD

CHARACTER

#### **JOHN HOWARD**

더티독[존하워드]은 2000년 1월 1일 미국 뉴욕 브루클린의 힙팝을 사랑하는 음악가 가정에서 밀레니엄 데이에 태어났습니다. 어려서부터 보고 듣고 자란 음악적 환경과 타고난 재능으로 뉴욕의 유명 클럽 DJ가 되어 자신의 타고난 끼를 맘껏 발산하며 스타 DJ로 성장하였습니다.

더티독은 두발로 걷고, 인간처럼 말과 행동을 하지만 본인 스스로 사냥개 (도베르람핀처) 의 혈통을 자랑스럽게 여기며 동물과 인간사회를 누비며 좌중우돌 행복한 나날을 보내고 있습니다

# JOHN HOWARD

CHAR/ CTER

His musical upbringing and natural talent led him to become a famous club DJ in New York City. Dirty Dog [John Howard] walks on two legs, speaks and acts like a human, but he is proud of his hunting dog (doberman pinchers) heritage and lives happily left and right in animal and human society.

# JOHN HOWARD

CHARACTER

D-Dog의 가장친한 친구이자 음악활동의 동반자인 존 하워드 / 더티와 또다른 음악적인 취향으로 새로운 장르를 개척하고 있는 힙합계의 새로운 뮤지션

# DIRTY DOG® JOHN HOWARD CHARACTER